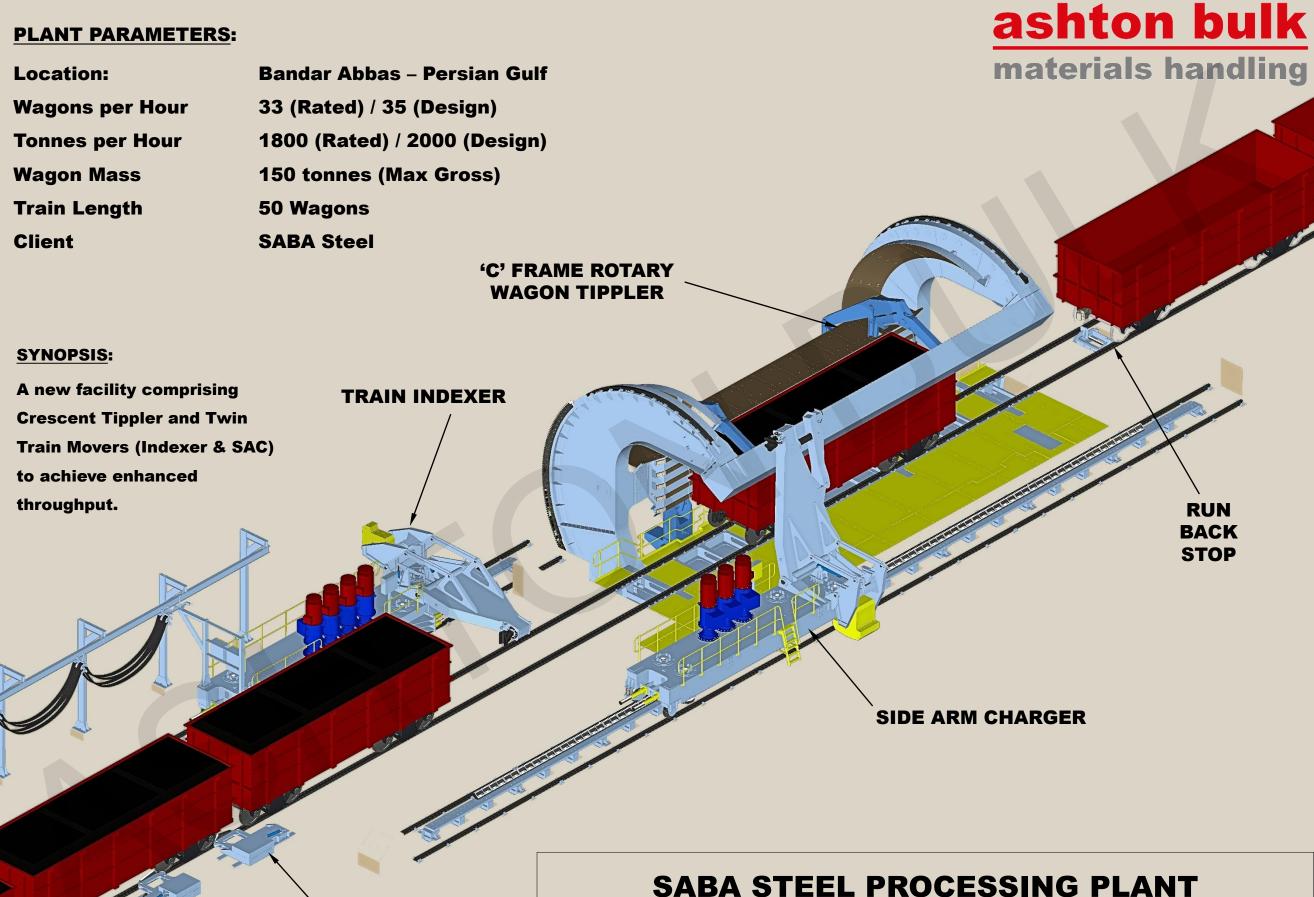

ed.

ENTRY WHEEL GRIPPERS

### **CBG GUINEA BAUXITE EXPORT TERMINAL**

UNIT TRAIN UNLOADING SYSTEM

#### **PLANT PARAMETERS:**

Location: Wagons per Hour Tonnes per Hour Wagon Mass Train Length Client

**ENTRY** 

TRAIN LOCKS 50 (Rated) / 54 (Design) 4200 (Rated) / 4640 (Design) 110 tonnes (Gross) 100 Wagons

ESKOM

**Eastern Transvaal – South Africa** 

### ashton bulk materials handling

#### TWIN SINGLE CELL ROTARY UNIT TRAIN TIPPLERS

EXIT TRAIN LOCKS

#### SYNOPSIS:

ESKOM required extensive refurbishment to their existing Train Unloading System that had failed to meet the predicted performance and reliability. The Tipplers were refurbished and new Twin Train Positioners and Train Locks were provided.

### MAJUBA POWER STATION UNIT TRAIN UNLOADING SYSTEM

TWIN UNIT TRAIN POSITIONERS



WHEEL CHOCKS

## RANDOM WAGON TRAIN UNLOADING SYSTEM